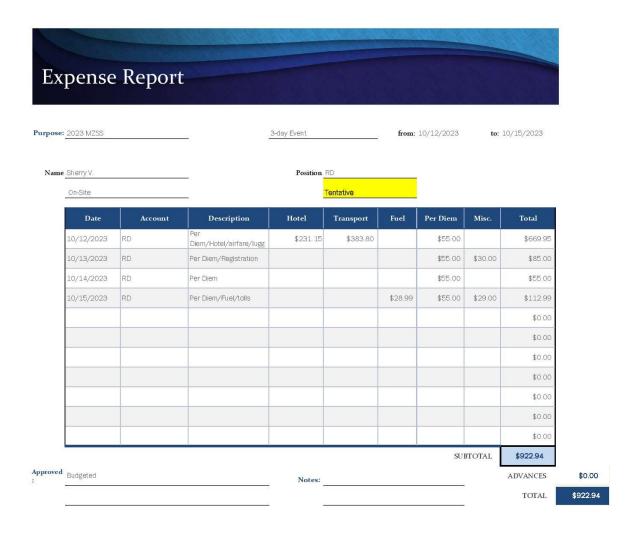

I have made the NAWS donation for \$10,642.95. Our prudent reserve is \$18,666.75 and the current balance as of today is \$21,912.66. The breakout report is attached to this report.

Please be aware of your policy directives for reimbursements we are getting close to the October two day event and should be presenting the schedule of events, decision to meet in person or virtual and any expenses that will be incurred.